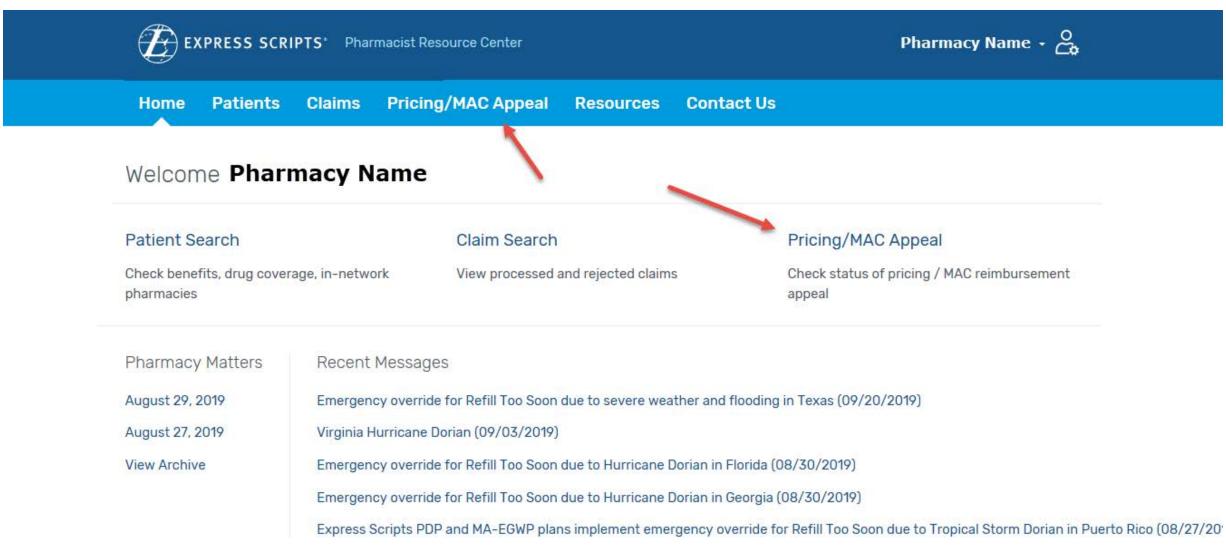

# Pricing Appeals Process

### Create a PRC Account

- Navigate to the PRC website at <a href="https://prc.express-scripts.com">https://prc.express-scripts.com</a>
- Select the Register Button



### Step 1: Pharmacy Validation

- Enter your Pharmacy NPI #
- Enter your Pharmacy Email Address



## Step 2: Fill out Registration Form





# Submitting Pricing Appeals

### Navigate to the Pricing Appeals screen



### Step 1: Enter Claim information



## Step 2: Enter Appeals information



### Step 3: Print Fax Cover and Fax Invoice

New Insuring



### **Email Confirmation**



### Pharmacist Resource Center

### Pricing Inquiry Received

Thank you for contacting Express Scripts Pharmacy Services. We have received your pricing inquiry and have assigned it a case number. The case details are below. We expect to resolve your inquiry in no more than 10 business days, and will provide you with a status update as soon as we have further information to share.

Please <u>log-in</u> to **print a customized fax cover sheet** and then fax us the invoice showing your acquisition cost per unit.

| Inquiry details                              |                            |
|---------------------------------