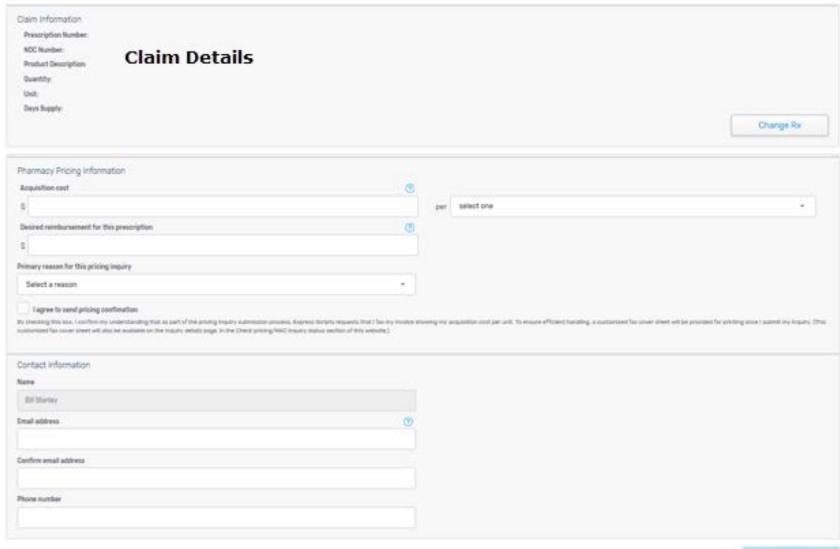

# Pricing Appeals Process

### Create a PRC Account

- Navigate to the PRC website at <a href="https://prc.express-scripts.com">https://prc.express-scripts.com</a>
- Select the Register Button



### Step 1: Pharmacy Validation

- Enter your Pharmacy NPI #
- Enter your Pharmacy Email Address



## Step 2: Fill out Registration Form





# Submitting Pricing Appeals

### Navigate to the Pricing Appeals screen



### Step 1: Enter Claim information



## Step 2: Enter Appeals information



### Step 3: Print Fax Cover and Fax Invoice

New Insuring



### **Email Confirmation**



### Pharmacist Resource Center

### Pricing Inquiry Received

Thank you for contacting Express Scripts Pharmacy Services. We have received your pricing inquiry and have assigned it a case number. The case details are below. We expect to resolve your inquiry in no more than 10 business days, and will provide you with a status update as soon as we have further information to share.

Please <u>log-in</u> to **print a customized fax cover sheet** and then fax us the invoice showing your acquisition cost per unit.

| Inquiry details                              |                            |
|----------------------------------------------|----------------------------|
| Case number: