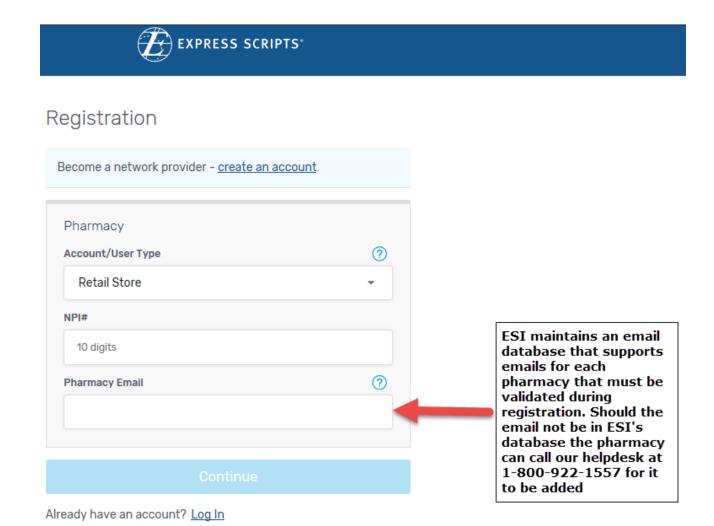

### Step 1: Pharmacy Validation

- Enter your Pharmacy NPI #
- Enter your Pharmacy Email Address