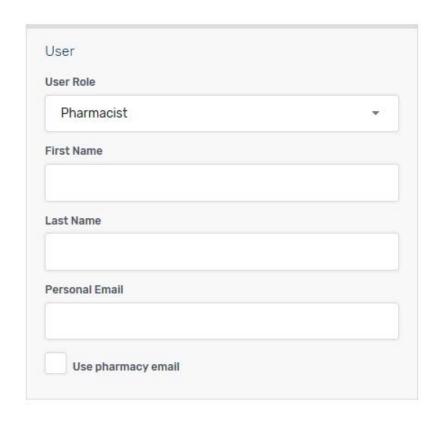

# Pricing Appeals Process

### Create a PRC Account

- Navigate to the PRC website at <a href="https://prc.express-scripts.com">https://prc.express-scripts.com</a>
- Select the Register Button



### Step 1: Pharmacy Validation

- Enter your Pharmacy NPI #
- Enter your Pharmacy Email Address



## Step 2: Fill out Registration Form





# Submitting Pricing Appeals

### Navigate to the Pricing Appeals screen



### Step 1: Enter Claim information



## Step 2: Enter Appeals information



### Step 3: Print Fax Cover and Fax Invoice

New Insuring



### **Email Confirmation**



### Pharmacist Resource Center

### Pricing Inquiry Received

Thank you for contacting Express Scripts Pharmacy Services. We have received your pricing inquiry and have assigned it a case number. The case details are below. We expect to resolve your inquiry in no more than 10 business days, and will provide you with a status update as soon as we have further information to share.

Please <u>log-in</u> to **print a customized fax cover sheet** and then fax us the invoice showing your acquisition cost per unit.

| Inquiry details