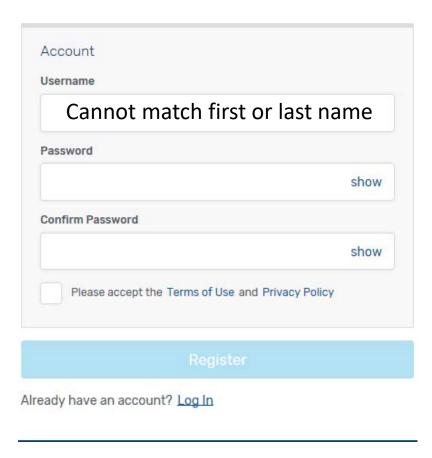

# Pricing Appeals Process

### Create a PRC Account

- Navigate to the PRC website at <a href="https://prc.express-scripts.com">https://prc.express-scripts.com</a>
- Select the Register Button



### Step 1: Pharmacy Validation

- Enter your Pharmacy NPI #
- Enter your Pharmacy Email Address



## Step 2: Fill out Registration Form





# Submitting Pricing Appeals

### Navigate to the Pricing Appeals screen



### Step 1: Enter Claim information



## Step 2: Enter Appeals information



### Step 3: Print Fax Cover and Fax Invoice

New Insuring



### **Email Confirmation**



### Pharmacist Resource Center

### Pricing Inquiry Received

Thank you for contacting Express Scripts Pharmacy Services. We have received your pricing inquiry and have assigned it a case number. The case details are below. We expect to resolve your inquiry in no more than 10 business days, and will provide you with a status update as soon as we have further information to share.

Please <u>log-in</u> to **print a customized fax cover sheet** and then fax us the invoice showing your acquisition cost per unit.

| Inquiry details