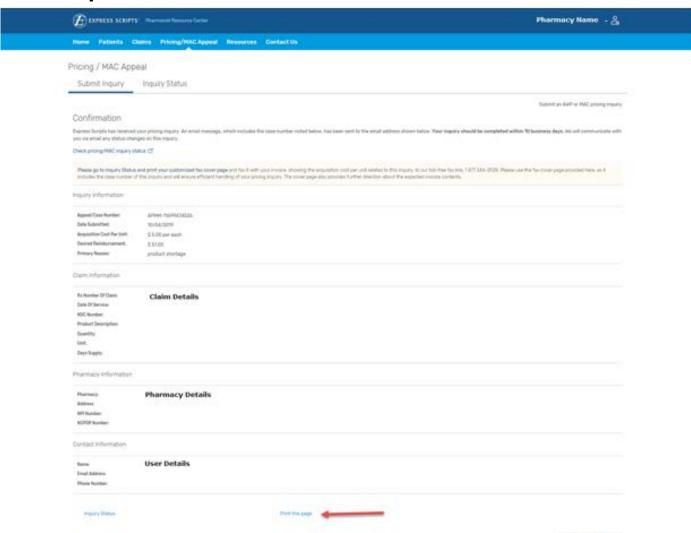

# Pricing Appeals Process

### Create a PRC Account

- Navigate to the PRC website at <a href="https://prc.express-scripts.com">https://prc.express-scripts.com</a>
- Select the Register Button



### Step 1: Pharmacy Validation

- Enter your Pharmacy NPI #
- Enter your Pharmacy Email Address



## Step 2: Fill out Registration Form





# Submitting Pricing Appeals

### Navigate to the Pricing Appeals screen



### Step 1: Enter Claim information



## Step 2: Enter Appeals information



### Step 3: Print Fax Cover and Fax Invoice

New Insuring



### **Email Confirmation**



### Pharmacist Resource Center

### Pricing Inquiry Received

Thank you for contacting Express Scripts Pharmacy Services. We have received your pricing inquiry and have assigned it a case number. The case details are below. We expect to resolve your inquiry in no more than 10 business days, and will provide you with a status update as soon as we have further information to share.

Please <u>log-in</u> to **print a customized fax cover sheet** and then fax us the invoice showing your acquisition cost per unit.

| Inquiry details                              |                            |
|----------------------------------------------|----------------------------|
| Case number:                                 | APMM-116xxxxxx             |
| Status: