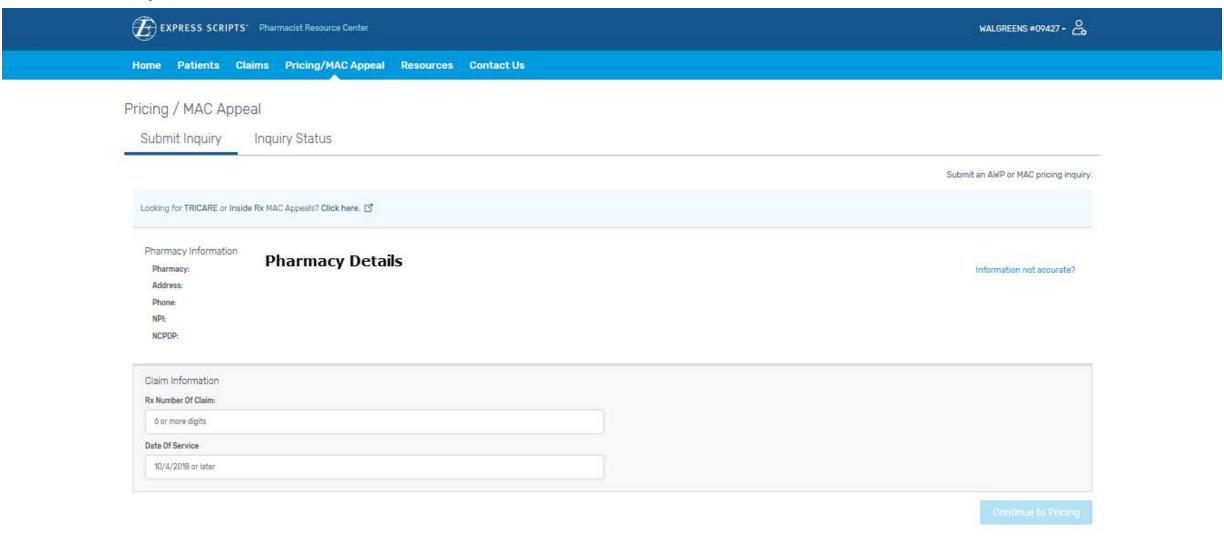

# Pricing Appeals Process

### Create a PRC Account

- Navigate to the PRC website at <a href="https://prc.express-scripts.com">https://prc.express-scripts.com</a>
- Select the Register Button



### Step 1: Pharmacy Validation

- Enter your Pharmacy NPI #
- Enter your Pharmacy Email Address



## Step 2: Fill out Registration Form





# Submitting Pricing Appeals

### Navigate to the Pricing Appeals screen



### Step 1: Enter Claim information



## Step 2: Enter Appeals information



### Step 3: Print Fax Cover and Fax Invoice

New Insuring



### **Email Confirmation**



### Pharmacist Resource Center

### Pricing Inquiry Received

Thank you for contacting Express Scripts Pharmacy Services. We have received your pricing inquiry and have assigned it a case number. The case details are below. We expect to resolve your inquiry in no more than 10 business days, and will provide you with a status update as soon as we have further information to share.

Please <u>log-in</u> to **print a customized fax cover sheet** and then fax us the invoice showing your acquisition cost per unit.

| Inquiry details                              |                            |
|----------------------------------------------|-------------------------