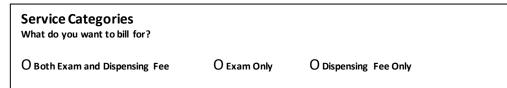

3) To claim this service, the user must select the exam check box which should be available given that the dispensing fee is available.

4) The user should then select the correct radio button depending on the services rendered.

• EX: Both Exam and Dispensing Fee, Exam Only, or Dispensing Fee Only

5) The user should then enter the diagnosis code and procedure code.

• 92340 is the Arkansas PASSE approved dispensing CPT code

6) The user should select the next button, enter a modifier, if necessary, price, and review the details for accuracy and then click submit.