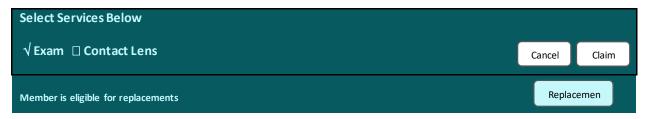

3) To claim this service, the user must select the exam check box which should be available given that the dispensing fee is available.

4) The user should then select the correct radio button depending on the services rendered.