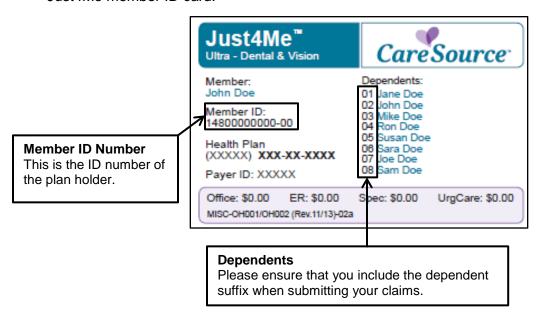

CareSource Just4Me claims submission: Be sure to provide the complete CareSource Just4Me member ID number of the patient, including the last two digits (the suffix) when submitting a claim. See below for where you can find this information on the CareSource Just4Me member ID card.