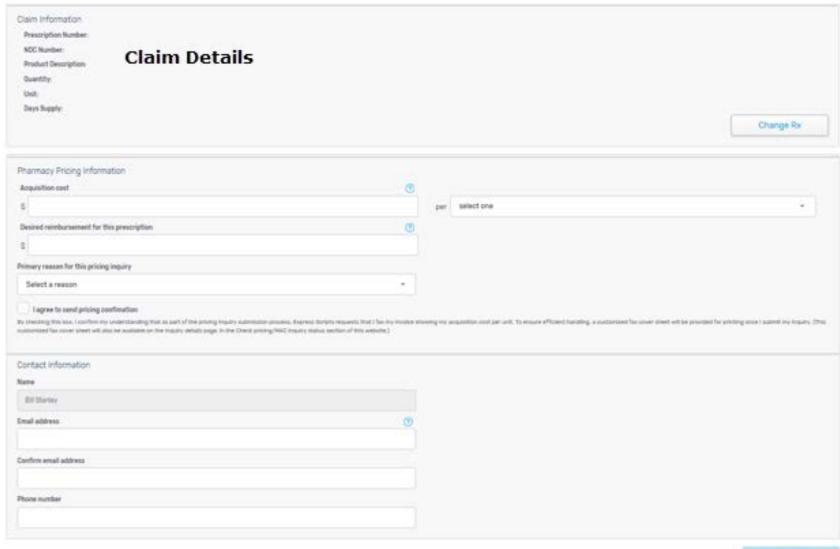

# MAC Appeals Process

### Create a PRC Account

- Navigate to the PRC website at <a href="https://prc.express-scripts.com">https://prc.express-scripts.com</a>
- Select the Register Button



### Step 1: Pharmacy Validation

- Enter your Pharmacy NPI #
- Enter your Pharmacy Email Address



## Step 2: Fill out Registration Form





# Submitting MAC Appeals

### Navigate to the MAC Appeals screen



### Step 1: Enter Claim information



## Step 2: Enter Appeals information



### Step 3: Print Fax Cover and Fax Invoice

New Insuring



### **Email Confirmation**



### Pharmacist Resource Center

### Pricing Inquiry Received

Thank you for contacting Express Scripts Pharmacy Services. We have received your pricing inquiry and have assigned it a case number. The case details are below. We expect to resolve your inquiry in no more than 10 business days, and will provide you with a status update as soon as we have further information to share.

Please <u>log-in</u> to **print a customized fax cover sheet** and then fax us the invoice showing your acquisition cost per unit.

| Inquiry details                              |                            |
|----------------------------------------------|----------------------------|
| Case number: