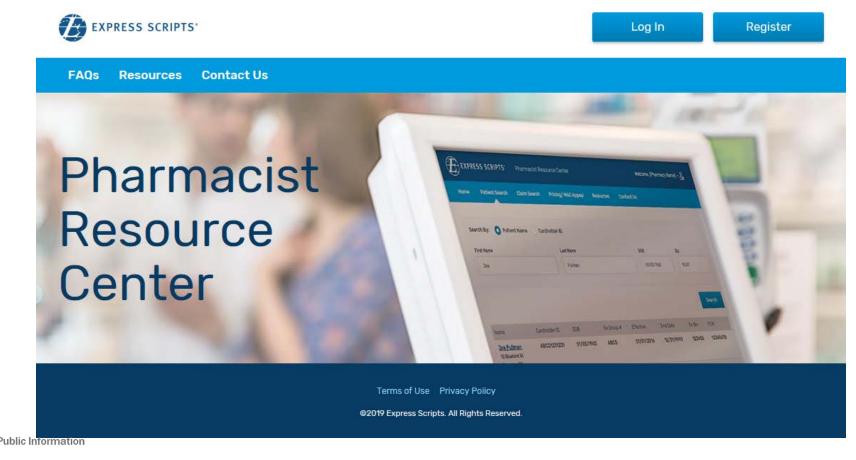

### Create a PRC Account

- Navigate to the PRC website at <a href="https://prc.express-scripts.com">https://prc.express-scripts.com</a>
- Select the Register Button