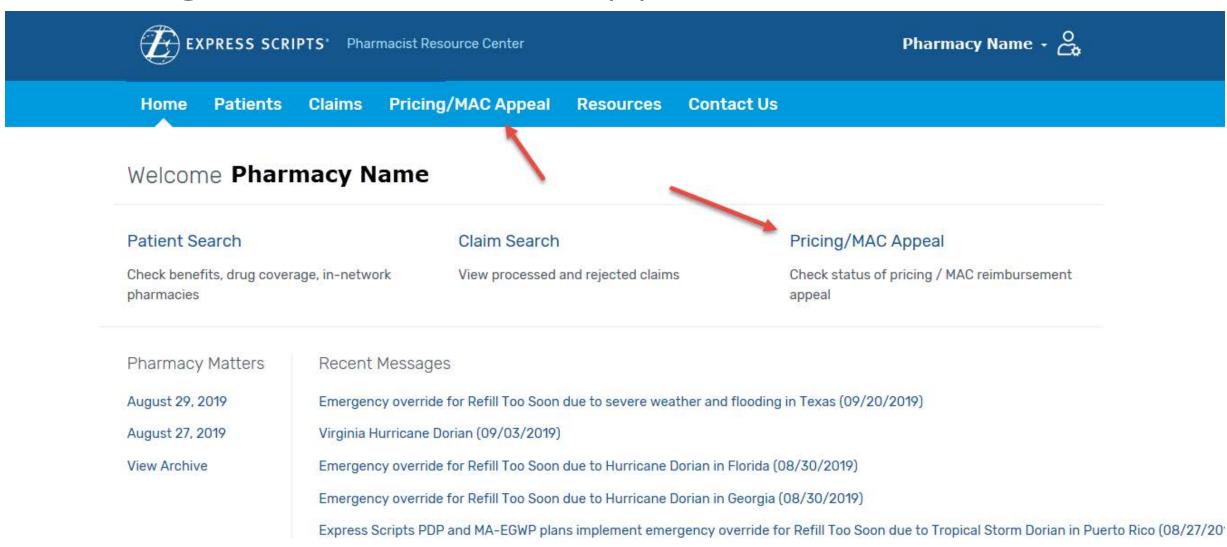

# MAC Appeals Process

### Create a PRC Account

- Navigate to the PRC website at <a href="https://prc.express-scripts.com">https://prc.express-scripts.com</a>
- Select the Register Button



### Step 1: Pharmacy Validation

- Enter your Pharmacy NPI #
- Enter your Pharmacy Email Address



## Step 2: Fill out Registration Form





# Submitting MAC Appeals

### Navigate to the MAC Appeals screen



### Step 1: Enter Claim information



## Step 2: Enter Appeals information



### Step 3: Print Fax Cover and Fax Invoice

New Insuring



### **Email Confirmation**



### Pharmacist Resource Center

### Pricing Inquiry Received

Thank you for contacting Express Scripts Pharmacy Services. We have received your pricing inquiry and have assigned it a case number. The case details are below. We expect to resolve your inquiry in no more than 10 business days, and will provide you with a status update as soon as we have further information to share.

Please <u>log-in</u> to **print a customized fax cover sheet** and then fax us the invoice showing your acquisition cost per unit.

| Inquiry details                              |                            |
|---------------------------------