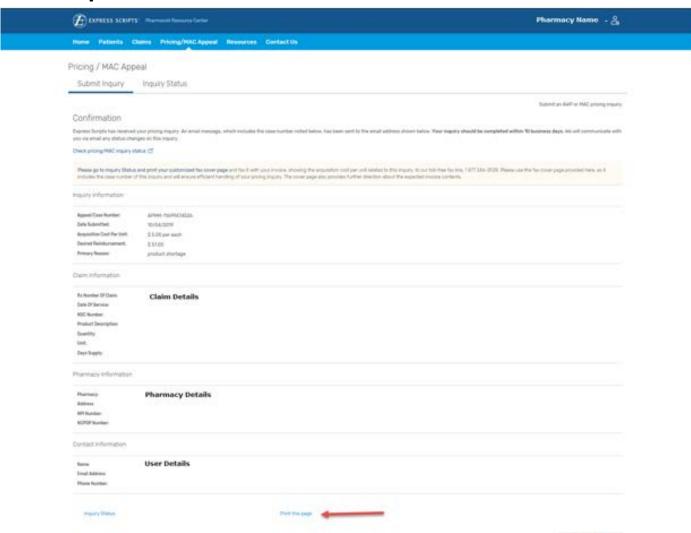

# MAC Appeals Process

### Create a PRC Account

- Navigate to the PRC website at <a href="https://prc.express-scripts.com">https://prc.express-scripts.com</a>
- Select the Register Button



### Step 1: Pharmacy Validation

- Enter your Pharmacy NPI #
- Enter your Pharmacy Email Address



## Step 2: Fill out Registration Form





# Submitting MAC Appeals

### Navigate to the MAC Appeals screen



### Step 1: Enter Claim information



## Step 2: Enter Appeals information



### Step 3: Print Fax Cover and Fax Invoice

New Insuring



### **Email Confirmation**



### Pharmacist Resource Center

### Pricing Inquiry Received

Thank you for contacting Express Scripts Pharmacy Services. We have received your pricing inquiry and have assigned it a case number. The case details are below. We expect to resolve your inquiry in no more than 10 business days, and will provide you with a status update as soon as we have further information to share.

Please <u>log-in</u> to **print a customized fax cover sheet** and then fax us the invoice showing your acquisition cost per unit.

| Inquiry details                              |                            |
|----------------------------------------------|----------------------------|
| Case number:                                 | APMM-116xxxxxx             |
| Status: