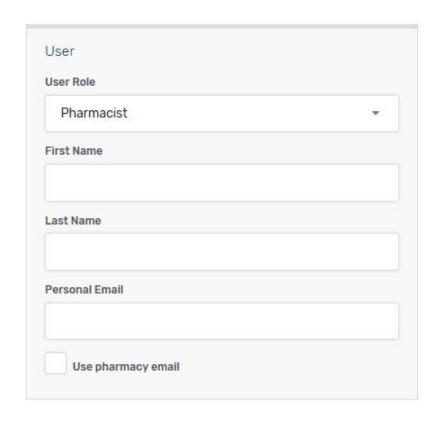

# MAC Appeals Process

### Create a PRC Account

- Navigate to the PRC website at <a href="https://prc.express-scripts.com">https://prc.express-scripts.com</a>
- Select the Register Button



### Step 1: Pharmacy Validation

- Enter your Pharmacy NPI #
- Enter your Pharmacy Email Address



## Step 2: Fill out Registration Form





# Submitting MAC Appeals

### Navigate to the MAC Appeals screen



### Step 1: Enter Claim information



## Step 2: Enter Appeals information



### Step 3: Print Fax Cover and Fax Invoice

New Insuring



### **Email Confirmation**



### Pharmacist Resource Center

### Pricing Inquiry Received

Thank you for contacting Express Scripts Pharmacy Services. We have received your pricing inquiry and have assigned it a case number. The case details are below. We expect to resolve your inquiry in no more than 10 business days, and will provide you with a status update as soon as we have further information to share.

Please <u>log-in</u> to **print a customized fax cover sheet** and then fax us the invoice showing your acquisition cost per unit.

| Inquiry details