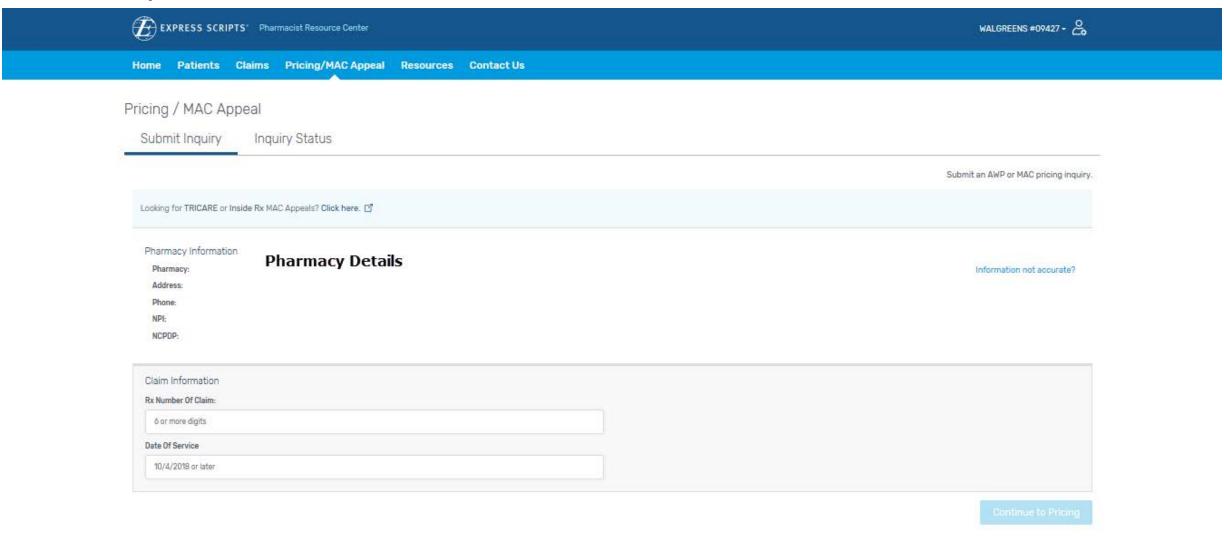

# MAC Appeals Process

### Create a PRC Account

- Navigate to the PRC website at <a href="https://prc.express-scripts.com">https://prc.express-scripts.com</a>
- Select the Register Button



### Step 1: Pharmacy Validation

- Enter your Pharmacy NPI #
- Enter your Pharmacy Email Address



## Step 2: Fill out Registration Form





# Submitting MAC Appeals

### Navigate to the MAC Appeals screen



### Step 1: Enter Claim information



## Step 2: Enter Appeals information



### Step 3: Print Fax Cover and Fax Invoice

New Insuring



### **Email Confirmation**



### Pharmacist Resource Center

### Pricing Inquiry Received

Thank you for contacting Express Scripts Pharmacy Services. We have received your pricing inquiry and have assigned it a case number. The case details are below. We expect to resolve your inquiry in no more than 10 business days, and will provide you with a status update as soon as we have further information to share.

Please <u>log-in</u> to **print a customized fax cover sheet** and then fax us the invoice showing your acquisition cost per unit.

| Inquiry details                              |                            |
|----------------------------------------------|-------------------------