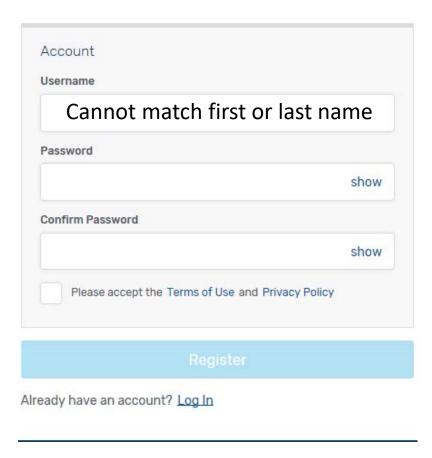

# MAC Appeals Process

### Create a PRC Account

- Navigate to the PRC website at <a href="https://prc.express-scripts.com">https://prc.express-scripts.com</a>
- Select the Register Button



### Step 1: Pharmacy Validation

- Enter your Pharmacy NPI #
- Enter your Pharmacy Email Address



## Step 2: Fill out Registration Form





# Submitting MAC Appeals

### Navigate to the MAC Appeals screen



### Step 1: Enter Claim information



## Step 2: Enter Appeals information



### Step 3: Print Fax Cover and Fax Invoice

New Insuring



### **Email Confirmation**



### Pharmacist Resource Center

### Pricing Inquiry Received

Thank you for contacting Express Scripts Pharmacy Services. We have received your pricing inquiry and have assigned it a case number. The case details are below. We expect to resolve your inquiry in no more than 10 business days, and will provide you with a status update as soon as we have further information to share.

Please <u>log-in</u> to **print a customized fax cover sheet** and then fax us the invoice showing your acquisition cost per unit.

| Inquiry details