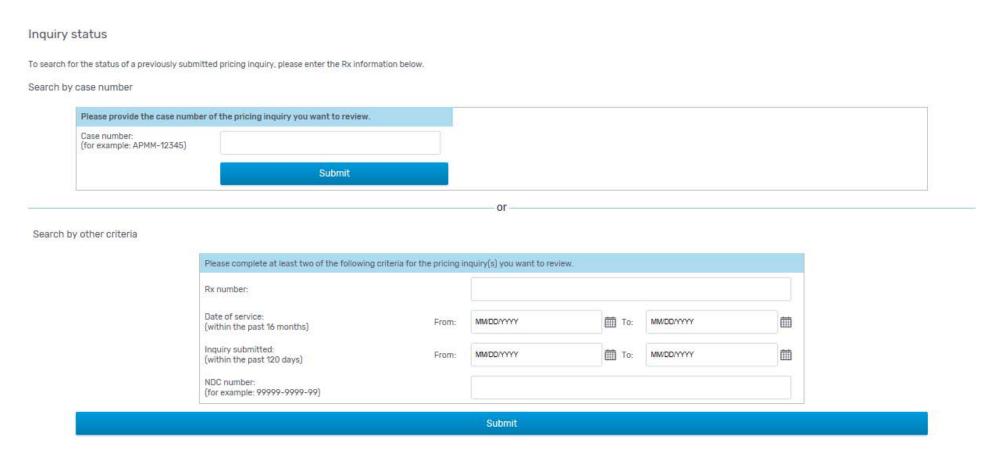

-free Pharmacy Services Help Desk telephone number, 1 800 922-1557.

### CONFIDENTIALITY NOTE

This e-mail contains confidential information from Express Scripts and is intended solely for the use of the individual named on this transmission. If you are not the intended recipient, you are notified that disclosing, copying, distributing or taking any action in reliance on the contents of this information is strictly prohibited. If you are not the intended recipient of this e-mail, to prevent future transmissions, please notify us by calling our Pharmacy Services Help Desk.

© 2019 Express Scripts Holding Company. All Rights Reserved. Express Scripts, One Express Way, St. Louis, MO 63121

# Checking MAC Appeals

### Step 1: Select the Inquiry Status tab



## Step 2: Search for your Appeal



## Step 3: Review your Appeal