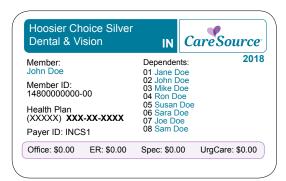

# CareSource's Hoosier Choice Marketplace Plans Member ID Card (sample)

| CareSource.com/marketplace                                                                                             |                            |                                                                   |  |
|------------------------------------------------------------------------------------------------------------------------|----------------------------|-------------------------------------------------------------------|--|
| This card does not guarantee coverage. To verify benefits, view claims, or find a provider, visit the website or call. |                            |                                                                   |  |
| Members: 1-877-806-9284 (TTY: 1-800-743-3333 or 711)                                                                   |                            |                                                                   |  |
|                                                                                                                        | oviders:<br>-286-9949      | Pharmacy:<br>1-866-286-9949                                       |  |
| Medical Claims: Benefits Manager: P.O. Box 3607 CVS Caremark Dayton, OH 45401-3607                                     |                            |                                                                   |  |
| Pharmacy Claims:<br>CVS Caremark<br>P.O. Box 52136<br>Phoenix, AZ 85072-2136                                           | RxBin: 00433<br>RxPCN: ADV | Pharmacy Numbers:<br>RxBin: 004336<br>RxPCN: ADV<br>RxGrp: RX3159 |  |
| CareSource is a Qualified Health Plan Issuer on the Health Insurance Marketnlace                                       |                            |                                                                   |  |