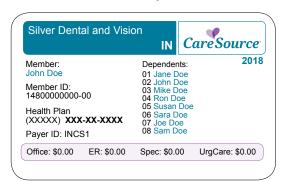

Dayton 45401



# **Healthy Indiana Plan Maternity Member ID Card**





Member Name: Jane M Doe Member RID #: RID 123456789000

Member Services Phone Number

**Rx BIN** 004336 1-844-607-2829 or (TTY 1-800-743-3333 or 711) RxPCN MCAIDADV 8 am to 8 pm, Monday through Friday Rx Grp RX6421

Deductible \$2500

Log onto My.CareSource.com check for eligibility

and Primary Medical Provider (PMP)

IN-MMFD-0176

### **EMERGENCIES**

For Emergencies call 911 or go to nearest ER

CareSource24® Phone Number 1-844-206-5947 (TTY 1-800-743-3333 or 711)

### ΡΗΔΒΜΔΟΥ

CVS CareMark, P.O. Box 52066, Phoenix AZ 85072-2066

PHARMACY PRIOR AUTHORIZATION 1-844-607-2831

**PROVIDER SERVICES** 1-844-607-2831

CLAIMS ADDRESS PO Box 3607, Dayton 45401





# CareSource's Marketplace Plans Member ID Card (sample)





# CareSource's Hoosier Choice Marketplace Plans Member ID Card (sample)



| CareSource.com/marketplace                                                                                             |                            |                                                                   |  |
|------------------------------------------------------------------------------------------------------------------------|----------------------------|-------------------------------------------------------------------|--|
| This card does not guarantee coverage. To verify benefits, view claims, or find a provider, visit the website or call. |                            |                                                                   |  |
| Members: 1-877-806-9284 (TTY: 1-800-743-3333 or 71