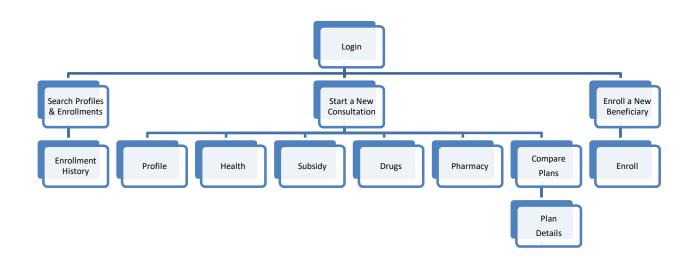

# **Site Flow**

The following flow diagram shows the pages you can reach within the Professional PlanCompare experience.

- Search Profiles & Enrollments –Use this if the beneficiary has shopped or started an enrollment earlier. This will access previously saved information for a beneficiary. You will only be able to access this information if the beneficiary has a profile or enrollment. This page appears as the default upon logging in.
- Start a New Consultation Use this if the beneficiary has not created a profile or started an enrollment for the current plan year. If the beneficiary is interested in shopping for a new plan, use this feature to gather the necessary information to provide accurate estimates based on their location, age, health, drugs, and pharmacy.
- Enroll a New Beneficiary If the beneficiary already knows which plan they would like to enroll in, use this feature to quickly access the plan based on their location and start an enrollment.

#### **Start Page**

Upon successful login you will arrive at the *Start Page*. By default the start page shows *Search Profiles & Enrollments*. On the *Start Page* you will first have access to search profiles and enrollments, start a new consultation, and enroll the beneficiary now.

# **Search Profiles & Enrollments**

You should use this first if the beneficiary has shopped or started an enrollment earlier during the current plan year. Use this to search for previously saved information for a beneficiary. You will only be able to access this information if the beneficiary has a profile or enrollment. This page appears as the default upon logging in.

# **Start a New Consultation**

Click the **Start a New Consultation** button if the beneficiary is not sure which plan they would like to enroll in. This feature is used to assist beneficiaries with shopping, comparing, and enrolling in plans.