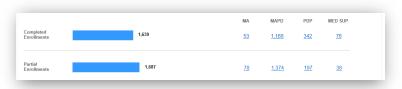

see all tasks for each agent they manage.

After completing a task, agents can check the Check If Completed box to remove the item from the incomplete tasks list.

Both complete and incomplete tasks can be found on the profile page for the consumer along with any notes the agent has recorded for that profile.

#### **Filters and Sorting**

Tasks show incomplete tasks organized by due date by default. Agents can change the filter and sort order of tasks. Tasks can be filtered to show all tasks, completed tasks, and incomplete tasks only. Tasks can be sorted by clicking the header link of each column.

# **Enrollment Status and Opportunities**



| can find information on each |  |
|------------------------------|--|
|------------------------------|--|

profile they have created. Profiles



are separated by enrollment status (e.g., completed enrollment and partial enrollment), and further broken down by Plan Type. Each profile count will link to a page with access to every profile and enrollment that belongs to that group. This gives agents an easy method to call up information on completed enrollments and a quick method to follow up on any profiles that have not yet resulted in a complete enrollment.

# Export

Agents can export their profiles list to manage opportunities offline.

# **Scope of Appointment**

#### SOA Submission Policy:

Submission Venues for enrollment applications and for Scope of Appointments (SOAs):Scope of Appointment is no longer included in the Connecture app. This means that CareSource's External Sales Distribution Channels (FMO/Brokers) must order