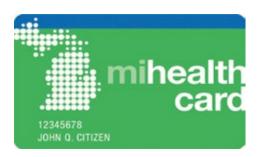

#### **Medicaid ID Card**

#### Michigan Medicaid ID card

This card indicates the member is enrolled in Michigan Medicaid.