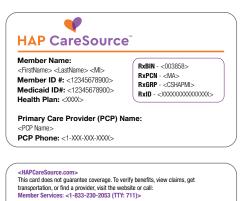

#### **HAP CareSource Member ID Card**

Members will receive a HAP CareSource ID card but should continue to carry their Michigan Medicaid ID card as well. Below are samples of both cards.

Please contact Member Services for transportation benefit.