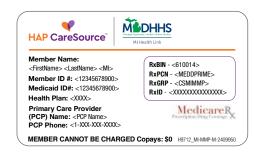

#### HAP CareSource MI Health Link card

Members will receive a HAP CareSource MI Health Link card. This is the only card they need to carry.