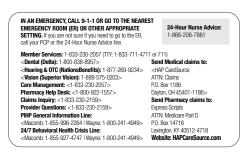

#### **HAP CareSource Member ID Card**

Members will receive a HAP CareSource ID card but should continue to carry their Michigan Medicaid ID card as well. Below are samples of both cards.

Please contact Member Services for transportation benefit.

#### **Medicaid ID Card**

#### Michigan Medicaid ID card

This card indicates the member is enrolled in Michigan Medicaid.

#### HAP CareSource MI Health Link card

Members will receive a HAP CareSource MI Health Link card. This is the only card they need to carry.