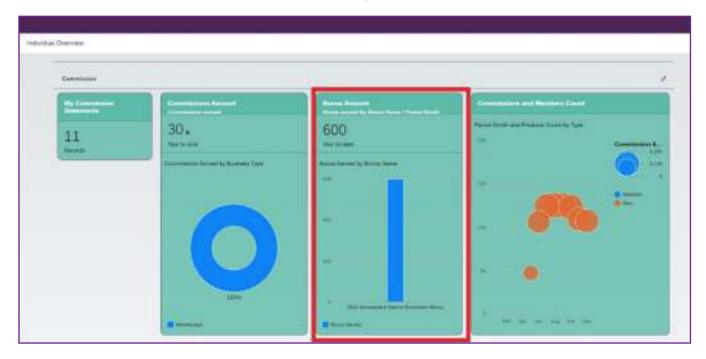

To access your **Policy Sales Over Time**, click on the card.

By hovering over the **Policy Sales Over Time Card**, the system will allow you to view number of policies for each calendar year.

| Back of Bactory               |                             | (*)                                       |                              |  |
|-------------------------------|-----------------------------|-------------------------------------------|------------------------------|--|
| Austral Managers              | Print Later Date Tree       |                                           | Cherry in Date (Latin Series |  |
| 157                           | Provide by Property Provide | 1 million 1                               | 187                          |  |
| Franking Polition             |                             | Freedom And<br>Freedom And<br>Freedom And | Party Same by Barrier Spin   |  |
| 140                           |                             |                                           |                              |  |
| and the support of the second |                             |                                           |                              |  |
| 0<br>more                     | (*)                         |                                           |                              |  |
|                               | 1 - 11 - 11 - 11            |                                           | M Second                     |  |
| Concesso Salas                |                             |                                           |                              |  |

Examples below shows the policies for the calendar years 2021 and 2020.

Click on the specific year to provide further details for that year.

The example below shows plan details for 2022.

| Policy Seles Over Time                                                                                          |                         |
|-----------------------------------------------------------------------------------------------------------------|-------------------------|
| Polates by Product (2022)                                                                                       |                         |
|                                                                                                                 | Cerelaute Na            |
|                                                                                                                 | Constante Ma.           |
|                                                                                                                 | Careliners Ve-          |
| 10.4                                                                                                            | of the Carelounia Ma.   |
| 32                                                                                                              | Centarce Ve.            |
| 1.14                                                                                                            | in the Carolinana Ma    |
|                                                                                                                 | +++- Continuite Via     |
|                                                                                                                 | CareSpiros Va.          |
| av III                                                                                                          | Combourte Ma.           |
| 28.                                                                                                             | Cardinate Ne            |
|                                                                                                                 | ++++ CaveTourse Ma      |
|                                                                                                                 | Condision Ma.           |
|                                                                                                                 | Main-Candiducto Ma.     |
|                                                                                                                 | Carefunce Ve.           |
| 201                                                                                                             | Here Continues Ma.      |
|                                                                                                                 | Carelinate Ma-          |
| A CONTRACTOR OF | -+- Carefourte Ma       |
|                                                                                                                 | Celebrate Ma.           |
| a statement and a statement                                                                                     |                         |
| 11122554                                                                                                        | 1111 not Careliners Ve. |
| 10                                                                                                              | Conference to.          |
|                                                                                                                 |                         |

By hovering over each entity on far right of card, the system will display the Marketplace Plan.

Example below shows CareSource Marketplace Standard Silver 2.

| Personal Ap Product (19555) |                                                                                                                                                                                                                                                                                                                                                                                                                                                                                                                                                                                                                                                                                                                                                                                                                                                                                                                                                                                                                                                                                                                                                                                                                                                                                                                                                                                                                                                                                                                                                                                                                                                                                                                                                                                                                                                                                                                                                                                                                                                                                                                                |
|-----------------------------|--------------------------------------------------------------------------------------------------------------------------------------------------------------------------------------------------------------------------------------------------------------------------------------------------------------------------------------------------------------------------------------------------------------------------------------------------------------------------------------------------------------------------------------------------------------------------------------------------------------------------------------------------------------------------------------------------------------------------------------------------------------------------------------------------------------------------------------------------------------------------------------------------------------------------------------------------------------------------------------------------------------------------------------------------------------------------------------------------------------------------------------------------------------------------------------------------------------------------------------------------------------------------------------------------------------------------------------------------------------------------------------------------------------------------------------------------------------------------------------------------------------------------------------------------------------------------------------------------------------------------------------------------------------------------------------------------------------------------------------------------------------------------------------------------------------------------------------------------------------------------------------------------------------------------------------------------------------------------------------------------------------------------------------------------------------------------------------------------------------------------------|
| -                           | Contraction of Contra |
|                             | Conference Management Parameter (Series)                                                                                                                                                                                                                                                                                                                                                                                                                                                                                                                                                                                                                                                                                                                                                                                                                                                                                                                                                                                                                                                                                                                                                                                                                                                                                                                                                                                                                                                                                                                                                                                                                                                                                                                                                                                                                                                                                                                                                                                                                                                                                       |
|                             | Cardinate Man                                                                                                                                                                                                                                                                                                                                                                                                                                                                                                                                                                                                                                                                                                                                                                                                                                                                                                                                                                                                                                                                                                                                                                                                                                                                                                                                                                                                                                                                                                                                                                                                                                                                                                                                                                                                                                                                                                                                                                                                                                                                                                                  |
|                             | The Designation of                                                                                                                                                                                                                                                                                                                                                                                                                                                                                                                                                                                                                                                                                                                                                                                                                                                                                                                                                                                                                                                                                                                                                                                                                                                                                                                                                                                                                                                                                                                                                                                                                                                                                                                                                                                                                                                                                                                                                                                                                                                                                                             |
|                             | and the second second                                                                                                                                                                                                                                                                                                                                                                                                                                                                                                                                                                                                                                                                                                                                                                                                                                                                                                                                                                                                                                                                                                                                                                                                                                                                                                                                                                                                                                                                                                                                                                                                                                                                                                                                                                                                                                                                                                                                                                                                                                                                                                          |
|                             | And Designation                                                                                                                                                                                                                                                                                                                                                                                                                                                                                                                                                                                                                                                                                                                                                                                                                                                                                                                                                                                                                                                                                                                                                                                                                                                                                                                                                                                                                                                                                                                                                                                                                                                                                                                                                                                                                                                                                                                                                                                                                                                                                                                |
|                             | And Contemported                                                                                                                                                                                                                                                                                                                                                                                                                                                                                                                                                                                                                                                                                                                                                                                                                                                                                                                                                                                                                                                                                                                                                                                                                                                                                                                                                                                                                                                                                                                                                                                                                                                                                                                                                                                                                                                                                                                                                                                                                                                                                                               |
|                             | The Party of the P |
| -                           | The Designation of the                                                                                                                                                                                                                                                                                                                                                                                                                                                                                                                                                                                                                                                                                                                                                                                                                                                                                                                                                                                                                                                                                                                                                                                                                                                                                                                                                                                                                                                                                                                                                                                                                                                                                                                                                                                                                                                                                                                                                                                                                                                                                                         |
|                             | www.Carolinate.itte.                                                                                                                                                                                                                                                                                                                                                                                                                                                                                                                                                                                                                                                                                                                                                                                                                                                                                                                                                                                                                                                                                                                                                                                                                                                                                                                                                                                                                                                                                                                                                                                                                                                                                                                                                                                                                                                                                                                                                                                                                                                                                                           |
|                             | Control Capabauma dis.                                                                                                                                                                                                                                                                                                                                                                                                                                                                                                                                                                                                                                                                                                                                                                                                                                                                                                                                                                                                                                                                                                                                                                                                                                                                                                                                                                                                                                                                                                                                                                                                                                                                                                                                                                                                                                                                                                                                                                                                                                                                                                         |
| - 2M                        |                                                                                                                                                                                                                                                                                                                                                                                                                                                                                                                                                                                                                                                                                                                                                                                                                                                                                                                                                                                                                                                                                                                                                                                                                                                                                                                                                                                                                                                                                                                                                                                                                                                                                                                                                                                                                                                                                                                                                                                                                                                                                                                                |
| -3                          | Antelnanta Ma                                                                                                                                                                                                                                                                                                                                                                                                                                                                                                                                                                                                                                                                                                                                                                                                                                                                                                                                                                                                                                                                                                                                                                                                                                                                                                                                                                                                                                                                                                                                                                                                                                                                                                                                                                                                                                                                                                                                                                                                                                                                                                                  |
| - <b>2</b> 1                | And Cardina No.                                                                                                                                                                                                                                                                                                                                                                                                                                                                                                                                                                                                                                                                                                                                                                                                                                                                                                                                                                                                                                                                                                                                                                                                                                                                                                                                                                                                                                                                                                                                                                                                                                                                                                                                                                                                                                                                                                                                                                                                                                                                                                                |
|                             | A REAL PROPERTY AND A                                                                                                                                                                                                                                                                                                                                                                                                                                                                                                                                                                                                                                                                                                                                                                                                                                                                                                                                                                                                                                                                                                                                                                                                                                                                                                                                                                                                                                                                                                                                                                                                                                                                                                                                                                                                                                                                                                                                                                                                                                                                                                          |
|                             | and the state of t |
| 194 STE                     | of the local division of the local divisione |
|                             |                                                                                                                                                                                                                                                                                                                                                                                                                                                                                                                                                                                                                                                                                                                                                                                                                                                                                                                                                                                                                                                                                                                                                                                                                                                                                                                                                                                                                                                                                                                                                                                                                                                                                                                                                                                                                                                                                                                                                                                                                                                                                                                                |
| 111111111                   | 1111 minute                                                                                                                                                                                                                                                                                                                                                                                                                                                                                                                                                                                                                                                                                                                                                                                                                                                                                                                                                                                                                                                                                                                                                                                                                                                                                                                                                                                                                                                                                                                                                                                                                                                                                                                                                                                                                                                                                                                                                                                                                                                                                                                    |