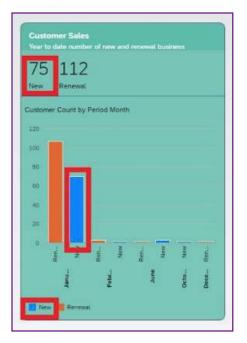

Example below shows the member detail.

In the above example you can see policies expiring within 90 days of today's date (Dec 20, 2022). The three policies shown are expected to expire on 12/31/2022.

#### MEDICARE APPLICATIONS

The Medicare Applications Card will list the total number of current Medicare Applications.

To access your Medicare Applications Details:

• Click on the Medicare Applications. The example below shows 4 Medicare Applications.