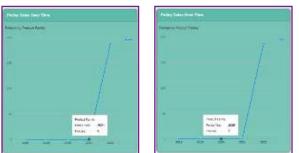

Details will provide:

- Producer ID (NPN)
- Producer Name
- Subscriber (Member) ID
- Subscriber (Member) Name
- Members Date of Birth
- Policy State
- Members Zip Code
- Members Phone Number
- Product/Plan
- Policy ID
- Number of Dependents
- Effective Date
- Termination Date
- Policy Status

Clicking the arrow on far right of each Members Line will provide the following:

- Detail Dates: OED Date, Application Sign Date
- Product Information
- Member Demographics

#### **EXPIRING POLICIES**

The Expiring Policies Card will list the total number of members with expiring policies within the next 90 days.

To Access your Expiring Policies Details:

• Click on the Expiring Policies Details Card. The example below shows 140 Expiring Policies