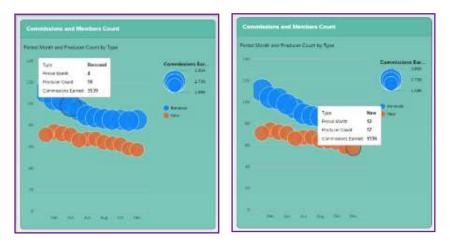

By hovering over each entity on far right of card, the system will display the Marketplace Plan.

Example below shows CareSource Marketplace Standard Silver 2.

| Personal Ap Product (19555) |                                                                                                                                                                                                                                                                                                                                                                                                                                                                                                                                                                                                                                                                                                                                                                                                                                                                                                                                                                                                                                                                                                                                                                                                                                                                                                                                                                                                                                                                                                                                                                                                                                                                                                                                                                                                                                                                                                                                                                                                                                                                                                                                |
|-----------------------------|--------------------------------------------------------------------------------------------------------------------------------------------------------------------------------------------------------------------------------------------------------------------------------------------------------------------------------------------------------------------------------------------------------------------------------------------------------------------------------------------------------------------------------------------------------------------------------------------------------------------------------------------------------------------------------------------------------------------------------------------------------------------------------------------------------------------------------------------------------------------------------------------------------------------------------------------------------------------------------------------------------------------------------------------------------------------------------------------------------------------------------------------------------------------------------------------------------------------------------------------------------------------------------------------------------------------------------------------------------------------------------------------------------------------------------------------------------------------------------------------------------------------------------------------------------------------------------------------------------------------------------------------------------------------------------------------------------------------------------------------------------------------------------------------------------------------------------------------------------------------------------------------------------------------------------------------------------------------------------------------------------------------------------------------------------------------------------------------------------------------------------|
| -                           | Contraction of Contra |
|                             | Conference Management Parameter (Series)                                                                                                                                                                                                                                                                                                                                                                                                                                                                                                                                                                                                                                                                                                                                                                                                                                                                                                                                                                                                                                                                                                                                                                                                                                                                                                                                                                                                                                                                                                                                                                                                                                                                                                                                                                                                                                                                                                                                                                                                                                                                                       |
|                             | Cardinate Man                                                                                                                                                                                                                                                                                                                                                                                                                                                                                                                                                                                                                                                                                                                                                                                                                                                                                                                                                                                                                                                                                                                                                                                                                                                                                                                                                                                                                                                                                                                                                                                                                                                                                                                                                                                                                                                                                                                                                                                                                                                                                                                  |
|                             | The Designation of                                                                                                                                                                                                                                                                                                                                                                                                                                                                                                                                                                                                                                                                                                                                                                                                                                                                                                                                                                                                                                                                                                                                                                                                                                                                                                                                                                                                                                                                                                                                                                                                                                                                                                                                                                                                                                                                                                                                                                                                                                                                                                             |
|                             | and the second second                                                                                                                                                                                                                                                                                                                                                                                                                                                                                                                                                                                                                                                                                                                                                                                                                                                                                                                                                                                                                                                                                                                                                                                                                                                                                                                                                                                                                                                                                                                                                                                                                                                                                                                                                                                                                                                                                                                                                                                                                                                                                                          |
|                             | And Designation                                                                                                                                                                                                                                                                                                                                                                                                                                                                                                                                                                                                                                                                                                                                                                                                                                                                                                                                                                                                                                                                                                                                                                                                                                                                                                                                                                                                                                                                                                                                                                                                                                                                                                                                                                                                                                                                                                                                                                                                                                                                                                                |
|                             | And Contemported                                                                                                                                                                                                                                                                                                                                                                                                                                                                                                                                                                                                                                                                                                                                                                                                                                                                                                                                                                                                                                                                                                                                                                                                                                                                                                                                                                                                                                                                                                                                                                                                                                                                                                                                                                                                                                                                                                                                                                                                                                                                                                               |
|                             | The Party of the P |
| -                           | The Designation of the                                                                                                                                                                                                                                                                                                                                                                                                                                                                                                                                                                                                                                                                                                                                                                                                                                                                                                                                                                                                                                                                                                                                                                                                                                                                                                                                                                                                                                                                                                                                                                                                                                                                                                                                                                                                                                                                                                                                                                                                                                                                                                         |
|                             | www.Carolinate.itte.                                                                                                                                                                                                                                                                                                                                                                                                                                                                                                                                                                                                                                                                                                                                                                                                                                                                                                                                                                                                                                                                                                                                                                                                                                                                                                                                                                                                                                                                                                                                                                                                                                                                                                                                                                                                                                                                                                                                                                                                                                                                                                           |
|                             | Control Capabauma dis.                                                                                                                                                                                                                                                                                                                                                                                                                                                                                                                                                                                                                                                                                                                                                                                                                                                                                                                                                                                                                                                                                                                                                                                                                                                                                                                                                                                                                                                                                                                                                                                                                                                                                                                                                                                                                                                                                                                                                                                                                                                                                                         |
| - 2M                        |                                                                                                                                                                                                                                                                                                                                                                                                                                                                                                                                                                                                                                                                                                                                                                                                                                                                                                                                                                                                                                                                                                                                                                                                                                                                                                                                                                                                                                                                                                                                                                                                                                                                                                                                                                                                                                                                                                                                                                                                                                                                                                                                |
| -3                          | Antelnanta Ma                                                                                                                                                                                                                                                                                                                                                                                                                                                                                                                                                                                                                                                                                                                                                                                                                                                                                                                                                                                                                                                                                                                                                                                                                                                                                                                                                                                                                                                                                                                                                                                                                                                                                                                                                                                                                                                                                                                                                                                                                                                                                                                  |
| - <b>2</b> 1                | And Cardina No.                                                                                                                                                                                                                                                                                                                                                                                                                                                                                                                                                                                                                                                                                                                                                                                                                                                                                                                                                                                                                                                                                                                                                                                                                                                                                                                                                                                                                                                                                                                                                                                                                                                                                                                                                                                                                                                                                                                                                                                                                                                                                                                |
|                             | A REAL PROPERTY AND A                                                                                                                                                                                                                                                                                                                                                                                                                                                                                                                                                                                                                                                                                                                                                                                                                                                                                                                                                                                                                                                                                                                                                                                                                                                                                                                                                                                                                                                                                                                                                                                                                                                                                                                                                                                                                                                                                                                                                                                                                                                                                                          |
|                             | and the state of t |
| 194 STE                     | of the local division of the local divisione |
|                             |                                                                                                                                                                                                                                                                                                                                                                                                                                                                                                                                                                                                                                                                                                                                                                                                                                                                                                                                                                                                                                                                                                                                                                                                                                                                                                                                                                                                                                                                                                                                                                                                                                                                                                                                                                                                                                                                                                                                                                                                                                                                                                                                |
| 111111111                   | 1111 minute                                                                                                                                                                                                                                                                                                                                                                                                                                                                                                                                                                                                                                                                                                                                                                                                                                                                                                                                                                                                                                                                                                                                                                                                                                                                                                                                                                                                                                                                                                                                                                                                                                                                                                                                                                                                                                                                                                                                                                                                                                                                                                                    |

By clicking on the **Policy Sales Over Time Card**, the system will allow you to view each member's plan detail.

Example below shows the member plan detail.

| Land being the                                                                                                                                                                                                                                                                                                                                                                                                                                                                                                                                                                                                                                                                                                                                                                                                                                                                                                                                                                                                                                                                                                                                                                                                                                                                                                                                                                                                                                                                                                                                                                                                                                                                                                                                                                                                                                                                                                                                                                                                                                                                                                                                                                                                                                                                                                                                                  |                |   |   |                                                                                                                |                                                                        |    |          |     |   |  |
|-----------------------------------------------------------------------------------------------------------------------------------------------------------------------------------------------------------------------------------------------------------------------------------------------------------------------------------------------------------------------------------------------------------------------------------------------------------------------------------------------------------------------------------------------------------------------------------------------------------------------------------------------------------------------------------------------------------------------------------------------------------------------------------------------------------------------------------------------------------------------------------------------------------------------------------------------------------------------------------------------------------------------------------------------------------------------------------------------------------------------------------------------------------------------------------------------------------------------------------------------------------------------------------------------------------------------------------------------------------------------------------------------------------------------------------------------------------------------------------------------------------------------------------------------------------------------------------------------------------------------------------------------------------------------------------------------------------------------------------------------------------------------------------------------------------------------------------------------------------------------------------------------------------------------------------------------------------------------------------------------------------------------------------------------------------------------------------------------------------------------------------------------------------------------------------------------------------------------------------------------------------------------------------------------------------------------------------------------------------------|----------------|---|---|----------------------------------------------------------------------------------------------------------------|------------------------------------------------------------------------|----|----------|-----|---|--|
| Include 1                                                                                                                                                                                                                                                                                                                                                                                                                                                                                                                                                                                                                                                                                                                                                                                                                                                                                                                                                                                                                                                                                                                                                                                                                                                                                                                                                                                                                                                                                                                                                                                                                                                                                                                                                                                                                                                                                                                                                                                                                                                                                                                                                                                                                                                                                                                                                       |                |   |   |                                                                                                                |                                                                        |    |          |     |   |  |
| formation and formation and                                                                                                                                                                                                                                                                                                                                                                                                                                                                                                                                                                                                                                                                                                                                                                                                                                                                                                                                                                                                                                                                                                                                                                                                                                                                                                                                                                                                                                                                                                                                                                                                                                                                                                                                                                                                                                                                                                                                                                                                                                                                                                                                                                                                                                                                                                                                     | 1,194          |   |   | 1                                                                                                              | - 1 ( 160)                                                             |    | No. Auto | 100 | - |  |
|                                                                                                                                                                                                                                                                                                                                                                                                                                                                                                                                                                                                                                                                                                                                                                                                                                                                                                                                                                                                                                                                                                                                                                                                                                                                                                                                                                                                                                                                                                                                                                                                                                                                                                                                                                                                                                                                                                                                                                                                                                                                                                                                                                                                                                                                                                                                                                 | -0.01          |   |   |                                                                                                                |                                                                        |    |          |     | - |  |
| Summer State (197)                                                                                                                                                                                                                                                                                                                                                                                                                                                                                                                                                                                                                                                                                                                                                                                                                                                                                                                                                                                                                                                                                                                                                                                                                                                                                                                                                                                                                                                                                                                                                                                                                                                                                                                                                                                                                                                                                                                                                                                                                                                                                                                                                                                                                                                                                                                                              |                |   |   |                                                                                                                |                                                                        |    |          |     |   |  |
| transit designed in the                                                                                                                                                                                                                                                                                                                                                                                                                                                                                                                                                                                                                                                                                                                                                                                                                                                                                                                                                                                                                                                                                                                                                                                                                                                                                                                                                                                                                                                                                                                                                                                                                                                                                                                                                                                                                                                                                                                                                                                                                                                                                                                                                                                                                                                                                                                                         | Sector Sectors | - |   | the second s | -                                                                      | 1= |          |     | - |  |
|                                                                                                                                                                                                                                                                                                                                                                                                                                                                                                                                                                                                                                                                                                                                                                                                                                                                                                                                                                                                                                                                                                                                                                                                                                                                                                                                                                                                                                                                                                                                                                                                                                                                                                                                                                                                                                                                                                                                                                                                                                                                                                                                                                                                                                                                                                                                                                 | -              | - |   |                                                                                                                | Tarray Cal<br>Interaction<br>Interaction<br>Interaction<br>Interaction | 2  |          | -   | - |  |
| Margaritation Contrast<br>Personan Internet Add. 2010<br>Concernition and Add. 20 |                |   |   |                                                                                                                |                                                                        |    |          |     |   |  |
|                                                                                                                                                                                                                                                                                                                                                                                                                                                                                                                                                                                                                                                                                                                                                                                                                                                                                                                                                                                                                                                                                                                                                                                                                                                                                                                                                                                                                                                                                                                                                                                                                                                                                                                                                                                                                                                                                                                                                                                                                                                                                                                                                                                                                                                                                                                                                                 | -              | - | - |                                                                                                                | Support Langer                                                         |    |          | -   | - |  |
| Application for each of the second se                                                                                                                                                                                                                                  |                |   |   |                                                                                                                | San Shan                                                               |    |          |     |   |  |