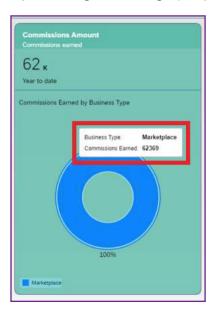

To view the details of any specific applicant, click anywhere within the desired applicant line.

Example below shows details after clicking on the first applicant.

| Harrison September, Sant Str. |                  |                          |
|-------------------------------|------------------|--------------------------|
| Medicare Application -        |                  |                          |
| Second R                      | man of home home | The second second        |
|                               |                  | Capital Country in 1995  |
|                               | ~                |                          |
| Detail tréormetton            |                  |                          |
| Deregogities.                 |                  |                          |
|                               |                  | 5a (148)                 |
| Texas                         |                  |                          |
| - kana tamahi                 |                  |                          |
| Television (                  | 1445-1445        | addate in the second     |
| Application Balas             |                  |                          |
| Specific Articles             | mention to-1.001 | And Address of the state |
|                               |                  |                          |
|                               |                  |                          |
|                               |                  |                          |
|                               |                  |                          |
|                               |                  |                          |
|                               |                  |                          |

### POLICY SALES OVER TIME

The Policy Sales Over Time Card provides policy sales per year.

| CuriSou | n# -                                                                                                                                                                                                                                                                                                                                                                                                                                                                                                                                                                                                                                                                                                                                                                                                                                                                                                                                                                                                                                                                                                                                                                                                                                                                                                                                                                                                                                                                                                                                                                                                                                                                                                                                                                                                                                                                                                                                                                                                                                                                                                                           |                             |                             |
|---------|--------------------------------------------------------------------------------------------------------------------------------------------------------------------------------------------------------------------------------------------------------------------------------------------------------------------------------------------------------------------------------------------------------------------------------------------------------------------------------------------------------------------------------------------------------------------------------------------------------------------------------------------------------------------------------------------------------------------------------------------------------------------------------------------------------------------------------------------------------------------------------------------------------------------------------------------------------------------------------------------------------------------------------------------------------------------------------------------------------------------------------------------------------------------------------------------------------------------------------------------------------------------------------------------------------------------------------------------------------------------------------------------------------------------------------------------------------------------------------------------------------------------------------------------------------------------------------------------------------------------------------------------------------------------------------------------------------------------------------------------------------------------------------------------------------------------------------------------------------------------------------------------------------------------------------------------------------------------------------------------------------------------------------------------------------------------------------------------------------------------------------|-----------------------------|-----------------------------|
| A =4    | Initial Oversee                                                                                                                                                                                                                                                                                                                                                                                                                                                                                                                                                                                                                                                                                                                                                                                                                                                                                                                                                                                                                                                                                                                                                                                                                                                                                                                                                                                                                                                                                                                                                                                                                                                                                                                                                                                                                                                                                                                                                                                                                                                                                                                |                             |                             |
| -       | Bart of Bartese                                                                                                                                                                                                                                                                                                                                                                                                                                                                                                                                                                                                                                                                                                                                                                                                                                                                                                                                                                                                                                                                                                                                                                                                                                                                                                                                                                                                                                                                                                                                                                                                                                                                                                                                                                                                                                                                                                                                                                                                                                                                                                                |                             |                             |
|         | Arthur Marthank                                                                                                                                                                                                                                                                                                                                                                                                                                                                                                                                                                                                                                                                                                                                                                                                                                                                                                                                                                                                                                                                                                                                                                                                                                                                                                                                                                                                                                                                                                                                                                                                                                                                                                                                                                                                                                                                                                                                                                                                                                                                                                                | Product Landes Dance Televe | View for Date Parking Dates |
|         | 128                                                                                                                                                                                                                                                                                                                                                                                                                                                                                                                                                                                                                                                                                                                                                                                                                                                                                                                                                                                                                                                                                                                                                                                                                                                                                                                                                                                                                                                                                                                                                                                                                                                                                                                                                                                                                                                                                                                                                                                                                                                                                                                            | Francisco Estate Tana       | 187                         |
| ×.      | Process Process                                                                                                                                                                                                                                                                                                                                                                                                                                                                                                                                                                                                                                                                                                                                                                                                                                                                                                                                                                                                                                                                                                                                                                                                                                                                                                                                                                                                                                                                                                                                                                                                                                                                                                                                                                                                                                                                                                                                                                                                                                                                                                                |                             | They leave to below the     |
| •<br>8  | 1<br>arrest and                                                                                                                                                                                                                                                                                                                                                                                                                                                                                                                                                                                                                                                                                                                                                                                                                                                                                                                                                                                                                                                                                                                                                                                                                                                                                                                                                                                                                                                                                                                                                                                                                                                                                                                                                                                                                                                                                                                                                                                                                                                                                                                |                             |                             |
|         | and the second s |                             |                             |
|         | 0                                                                                                                                                                                                                                                                                                                                                                                                                                                                                                                                                                                                                                                                                                                                                                                                                                                                                                                                                                                                                                                                                                                                                                                                                                                                                                                                                                                                                                                                                                                                                                                                                                                                                                                                                                                                                                                                                                                                                                                                                                                                                                                              |                             |                             |
|         |                                                                                                                                                                                                                                                                                                                                                                                                                                                                                                                                                                                                                                                                                                                                                                                                                                                                                                                                                                                                                                                                                                                                                                                                                                                                                                                                                                                                                                                                                                                                                                                                                                                                                                                                                                                                                                                                                                                                                                                                                                                                                                                                | A and the second second     | 200                         |