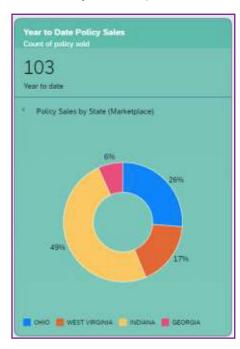

|                | a teamane deste bay franchisman                                                                                                                                                                                                                                                                                                                                                                                                                                                                                                                                                                                                                                                                                                                                                                                                                                                                                                                                                                                                                                                                                                                                                                                                                                                                                                                                                                                                                                                                                                                                                                                                                                                                                                                                                                                                                                                                                                                                                                                                                                                                                                | 16                                   |   |
|----------------|--------------------------------------------------------------------------------------------------------------------------------------------------------------------------------------------------------------------------------------------------------------------------------------------------------------------------------------------------------------------------------------------------------------------------------------------------------------------------------------------------------------------------------------------------------------------------------------------------------------------------------------------------------------------------------------------------------------------------------------------------------------------------------------------------------------------------------------------------------------------------------------------------------------------------------------------------------------------------------------------------------------------------------------------------------------------------------------------------------------------------------------------------------------------------------------------------------------------------------------------------------------------------------------------------------------------------------------------------------------------------------------------------------------------------------------------------------------------------------------------------------------------------------------------------------------------------------------------------------------------------------------------------------------------------------------------------------------------------------------------------------------------------------------------------------------------------------------------------------------------------------------------------------------------------------------------------------------------------------------------------------------------------------------------------------------------------------------------------------------------------------|--------------------------------------|---|
| Ret of Balless | Projectures line: Then                                                                                                                                                                                                                                                                                                                                                                                                                                                                                                                                                                                                                                                                                                                                                                                                                                                                                                                                                                                                                                                                                                                                                                                                                                                                                                                                                                                                                                                                                                                                                                                                                                                                                                                                                                                                                                                                                                                                                                                                                                                                                                         |                                      | - |
| 157            | The second secon | 187<br>Jacobian<br>Procedure and the |   |
| 140<br>140     |                                                                                                                                                                                                                                                                                                                                                                                                                                                                                                                                                                                                                                                                                                                                                                                                                                                                                                                                                                                                                                                                                                                                                                                                                                                                                                                                                                                                                                                                                                                                                                                                                                                                                                                                                                                                                                                                                                                                                                                                                                                                                                                                |                                      |   |
| 0              |                                                                                                                                                                                                                                                                                                                                                                                                                                                                                                                                                                                                                                                                                                                                                                                                                                                                                                                                                                                                                                                                                                                                                                                                                                                                                                                                                                                                                                                                                                                                                                                                                                                                                                                                                                                                                                                                                                                                                                                                                                                                                                                                |                                      |   |

By clicking on the Expiring Policies Card, the system will allow you to view each member's detail.

| 1 | Colorer Search to                                                                                                                                |             |                                                                                                                                                                                                                                                                                                                                                                                                                                                                                                                                                                                                                                                                                                                                                                                                                                                                                                                                                                                                                                                                                                                                                                                                                                                                                                                                                                                                                                                                                                                                                                                                                                                                                                                                                                                                                                                                                                                                                                                                                                                                                                                                |           |                    |        |                       |                                                                            |       |                    |             |                               |   |
|---|--------------------------------------------------------------------------------------------------------------------------------------------------|-------------|--------------------------------------------------------------------------------------------------------------------------------------------------------------------------------------------------------------------------------------------------------------------------------------------------------------------------------------------------------------------------------------------------------------------------------------------------------------------------------------------------------------------------------------------------------------------------------------------------------------------------------------------------------------------------------------------------------------------------------------------------------------------------------------------------------------------------------------------------------------------------------------------------------------------------------------------------------------------------------------------------------------------------------------------------------------------------------------------------------------------------------------------------------------------------------------------------------------------------------------------------------------------------------------------------------------------------------------------------------------------------------------------------------------------------------------------------------------------------------------------------------------------------------------------------------------------------------------------------------------------------------------------------------------------------------------------------------------------------------------------------------------------------------------------------------------------------------------------------------------------------------------------------------------------------------------------------------------------------------------------------------------------------------------------------------------------------------------------------------------------------------|-----------|--------------------|--------|-----------------------|----------------------------------------------------------------------------|-------|--------------------|-------------|-------------------------------|---|
|   | Sector other -                                                                                                                                   |             |                                                                                                                                                                                                                                                                                                                                                                                                                                                                                                                                                                                                                                                                                                                                                                                                                                                                                                                                                                                                                                                                                                                                                                                                                                                                                                                                                                                                                                                                                                                                                                                                                                                                                                                                                                                                                                                                                                                                                                                                                                                                                                                                |           |                    |        |                       | 9                                                                          |       |                    |             |                               |   |
|   | Advertise Surnier                                                                                                                                |             | Sectorier                                                                                                                                                                                                                                                                                                                                                                                                                                                                                                                                                                                                                                                                                                                                                                                                                                                                                                                                                                                                                                                                                                                                                                                                                                                                                                                                                                                                                                                                                                                                                                                                                                                                                                                                                                                                                                                                                                                                                                                                                                                                                                                      |           | foio @             |        |                       | name Detail                                                                |       | Policy New         |             |                               |   |
|   |                                                                                                                                                  | #           |                                                                                                                                                                                                                                                                                                                                                                                                                                                                                                                                                                                                                                                                                                                                                                                                                                                                                                                                                                                                                                                                                                                                                                                                                                                                                                                                                                                                                                                                                                                                                                                                                                                                                                                                                                                                                                                                                                                                                                                                                                                                                                                                |           |                    |        | # (#<br>(+)(#)        | RL 2022 Alw 21, 2028                                                       |       |                    | - 63        |                               |   |
|   |                                                                                                                                                  |             |                                                                                                                                                                                                                                                                                                                                                                                                                                                                                                                                                                                                                                                                                                                                                                                                                                                                                                                                                                                                                                                                                                                                                                                                                                                                                                                                                                                                                                                                                                                                                                                                                                                                                                                                                                                                                                                                                                                                                                                                                                                                                                                                |           |                    |        | and the second second |                                                                            |       |                    |             |                               |   |
|   | Cuttomen (143)                                                                                                                                   | _           |                                                                                                                                                                                                                                                                                                                                                                                                                                                                                                                                                                                                                                                                                                                                                                                                                                                                                                                                                                                                                                                                                                                                                                                                                                                                                                                                                                                                                                                                                                                                                                                                                                                                                                                                                                                                                                                                                                                                                                                                                                                                                                                                |           |                    | _      | _                     |                                                                            |       |                    | _           | 1 25 8                        | - |
|   | Annual Proton 1                                                                                                                                  | and Delayat | Contraction of the local division of the loc | 30.000    | Straig States      | 281    | Part                  | Anna .                                                                     | harp. | Same of Chain Line | Second Sec. | The Party of Street, or other |   |
|   |                                                                                                                                                  |             |                                                                                                                                                                                                                                                                                                                                                                                                                                                                                                                                                                                                                                                                                                                                                                                                                                                                                                                                                                                                                                                                                                                                                                                                                                                                                                                                                                                                                                                                                                                                                                                                                                                                                                                                                                                                                                                                                                                                                                                                                                                                                                                                | 101191343 | INDEXES (10)       | wishe  |                       | Conditions<br>Mainingtone Like<br>Premark Salary 2                         |       | 2 11444402         | Altra (Mile | Distant                       |   |
|   | Apry Salar Garell<br>Parage Amari, 1,192-00<br>Tar-David Amari, 1,02000<br>Garent Balance, 200000<br>And Proceedings<br>Law Full Salar, 1020002  |             |                                                                                                                                                                                                                                                                                                                                                                                                                                                                                                                                                                                                                                                                                                                                                                                                                                                                                                                                                                                                                                                                                                                                                                                                                                                                                                                                                                                                                                                                                                                                                                                                                                                                                                                                                                                                                                                                                                                                                                                                                                                                                                                                |           |                    |        |                       |                                                                            |       |                    |             |                               |   |
|   | Aging Salari. Correct:<br>Nurrison Annualt. L.101.000<br>Vie Could Annualt. L.101.000<br>Correct Research. 2022.0002<br>Rest Research. 2022.0002 | de          |                                                                                                                                                                                                                                                                                                                                                                                                                                                                                                                                                                                                                                                                                                                                                                                                                                                                                                                                                                                                                                                                                                                                                                                                                                                                                                                                                                                                                                                                                                                                                                                                                                                                                                                                                                                                                                                                                                                                                                                                                                                                                                                                | OUTS#1866 | indowine imp       | -6003  |                       | Cardouna<br>Monigoro care<br>Premior She                                   |       | 8 95/01/2022       | .1210.002   | Denose                        |   |
|   | Let For Sec. La TRIMA                                                                                                                            |             |                                                                                                                                                                                                                                                                                                                                                                                                                                                                                                                                                                                                                                                                                                                                                                                                                                                                                                                                                                                                                                                                                                                                                                                                                                                                                                                                                                                                                                                                                                                                                                                                                                                                                                                                                                                                                                                                                                                                                                                                                                                                                                                                | 10121364  | NERVICE CALIFORNIA | arra ' |                       | Cardinates<br>Damaptare<br>Xiamin's Unat<br>2 Deteil, Vissin,<br>8 Pitrase |       | 1 101000           | tionum      | Thirtiant                     |   |