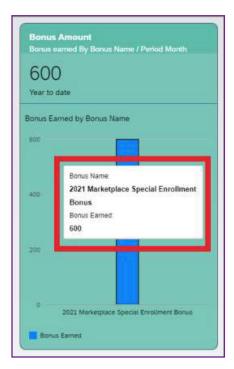

To access your **Policy Sales Over Time**, click on the card.

By hovering over the **Policy Sales Over Time Card**, the system will allow you to view number of policies for each calendar year.

| Back of Bactory               |                             | (*)                                       |                              |  |
|-------------------------------|-----------------------------|-------------------------------------------|------------------------------|--|
| Austral Managers              | Print Later Date Tree       |                                           | Cherry in Date (Latin Series |  |
| 157                           | Provide by Property Provide | 1 million 1                               | 187                          |  |
| Franking Polition             |                             | Freedom And<br>Freedom And<br>Freedom And | Party Same by Barrier Spin   |  |
| 140                           |                             |                                           |                              |  |
| and the support of the second |                             |                                           |                              |  |
| 0<br>more                     | (*)                         |                                           |                              |  |
|                               | 1 - 11 - 11 - 11            |                                           | M Second                     |  |
| Concesso Salas                |                             |                                           |                              |  |

Examples below shows the policies for the calendar years 2021 and 2020.

Click on the specific year to provide further details for that year.

The example below shows plan details for 2022.

| Policy Seles Over Time                                                                                          |                         |
|-----------------------------------------------------------------------------------------------------------------|-------------------------|
| Polates by Product (2022)                                                                                       |                         |
|                                                                                                                 | Cerelaute Na            |
|                                                                                                                 | Constante Ma.           |
|                                                                                                                 | Careliners Ve-          |
| 10.4                                                                                                            | of the Carelounia Ma.   |
| 32                                                                                                              | Centarce Ve.            |
| 1.14                                                                                                            | in the Carolinana Ma    |
|                                                                                                                 | +++- Continuite Via     |
|                                                                                                                 | CareSpiros Va.          |
| av III                                                                                                          | Combourte Ma.           |
| 28.                                                                                                             | Cardinate Ne            |
|                                                                                                                 | ++++ CaveTourse Ma      |
|                                                                                                                 | Condision Ma.           |
|                                                                                                                 | Main-Candiducto Ma.     |
|                                                                                                                 | Carefunce Ve.           |
| 201                                                                                                             | Here Continues Ma.      |
|                                                                                                                 | Carelinate Ma-          |
| A CONTRACTOR OF | -+- Carefourte Ma       |
|                                                                                                                 | Celebrate Ma.           |
| a statement and a statement                                                                                     |                         |
| 11122554                                                                                                        | 1111 not Careliners Ve. |
| 10                                                                                                              | Conference to.          |
|                                                                                                                 |                         |