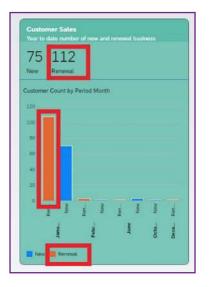

Example below shows the member detail.

In the above example you can see policies expiring within 90 days of today's date (Dec 20, 2022). The three policies shown are expected to expire on 12/31/2022.

#### MEDICARE APPLICATIONS

The Medicare Applications Card will list the total number of current Medicare Applications.

To access your Medicare Applications Details:

• Click on the Medicare Applications. The example below shows 4 Medicare Applications.