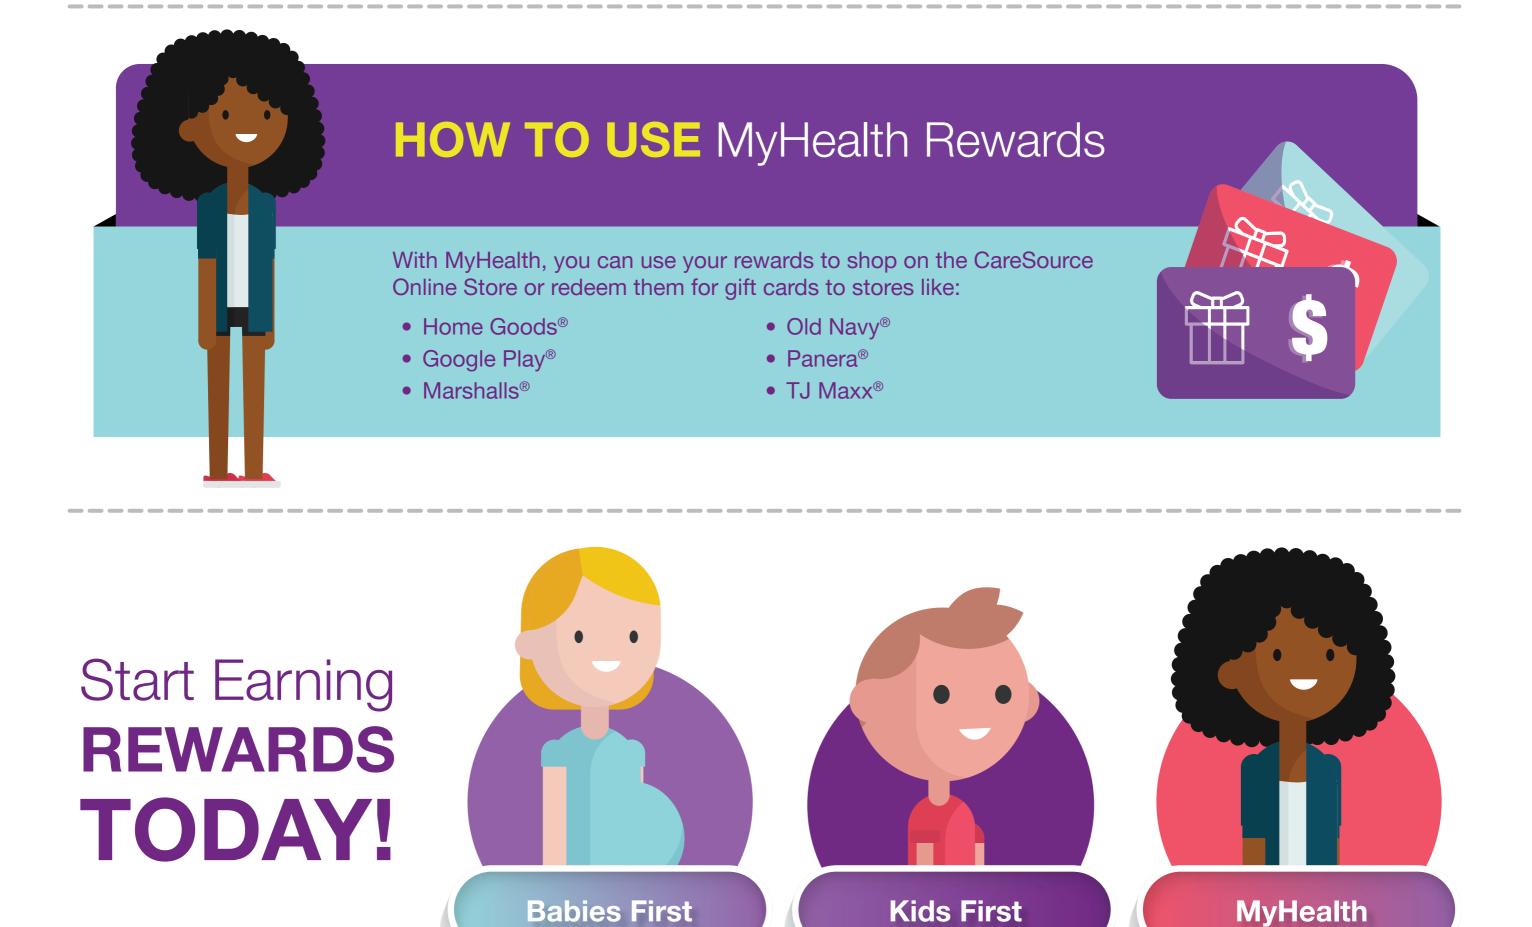

# **MyHealth** Rewards Program

Adults ages 18 and older can earn rewards through the MyHealth program. You can use your rewards to shop on the CareSource Online Store or redeem them for gift cards to your favorite stores. Please note: you must choose your primary care provider (PCP) and communications preference before you can redeem rewards.

#### **MyHealth**

MyHealth rewards are added to your account as you complete healthy activities. Just log in to your secure MyCareSource.com account and click on the MyHealth link under the Health tab to see your rewards. You can also track your progress and view your rewards balance here.