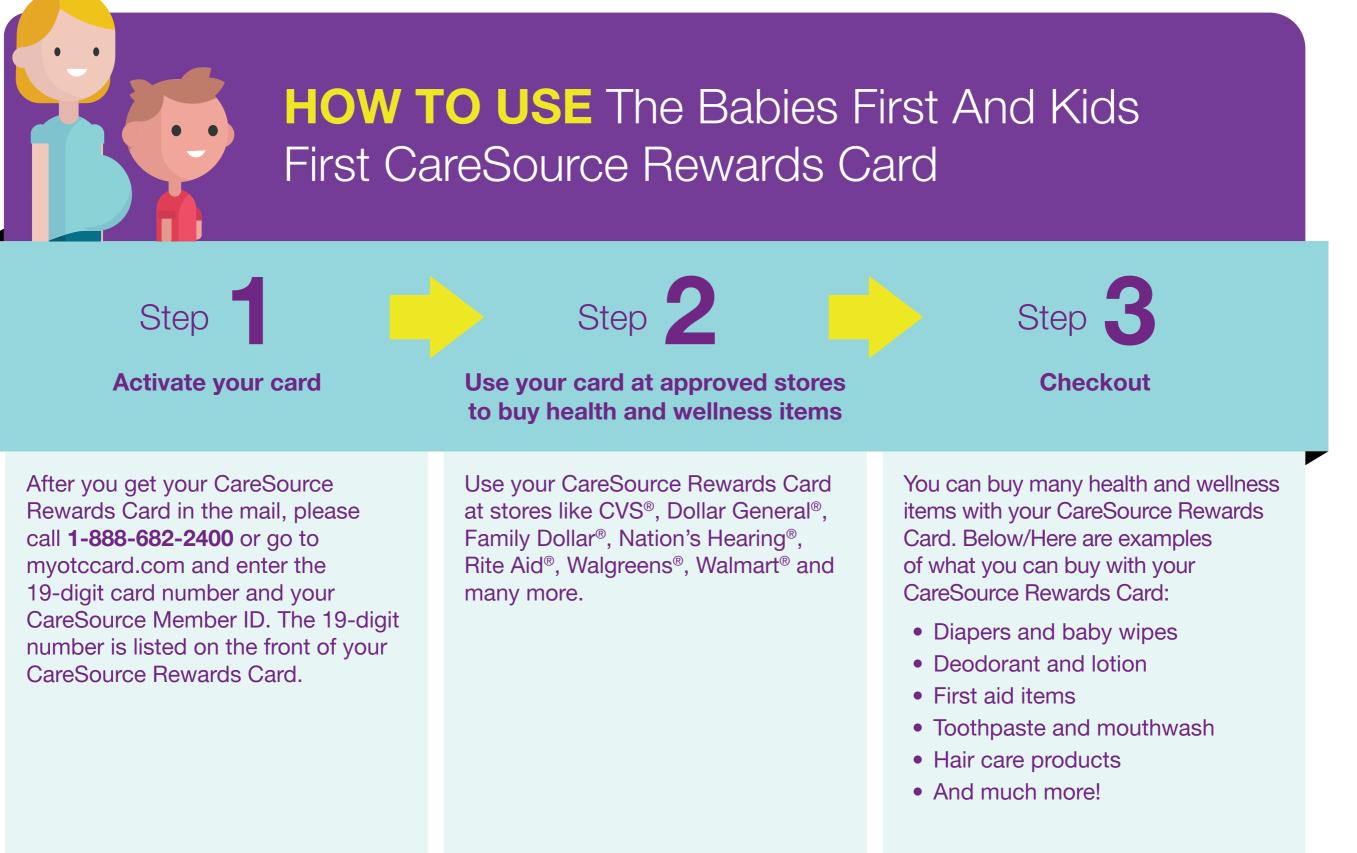

#### **Babies First and Kids First**

Within 30 days of signing up for Babies First or Kids First, we'll send a CareSource Rewards Card to you in the mail. Please keep this card in a safe place. Rewards are added to your CareSource Rewards Card as you complete healthy activities.

For rewards where you need to see your PCP or other provider, the provider will send a claim to CareSource. CareSource will add the rewards to your CareSource Rewards Card or MyHealth account after we process the claim. If you don't see the rewards on your card right away, don't panic. It can take up to 45 days after we get the claim before reward will be added to your card.