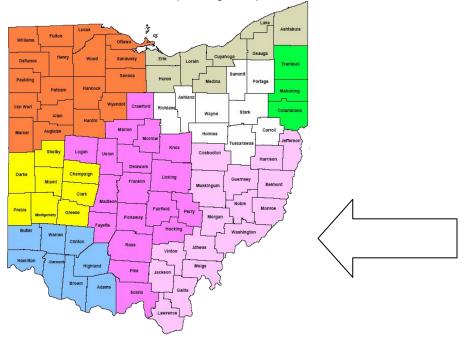

Effective October 1, 2010, CareSource closed the panel to these provider types:

- **Podiatrists** All counties in Ohio, except the Southeast region (area highlighted in light pink on the map).
- Chiropractors, Social Workers/Clinical Counselors All counties in Ohio