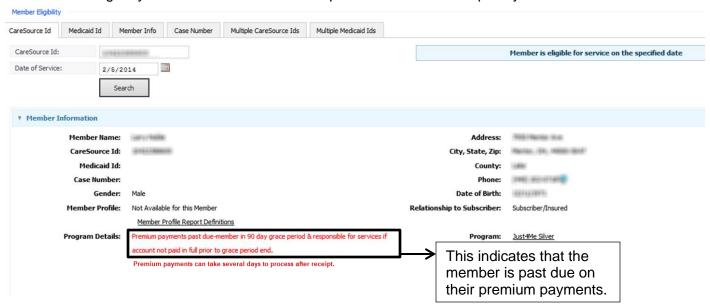

When checking eligibility, please review if a member is marked as being 30 days or more past due on their premium payments. This will appear on the member's account in the <a href="Provider">Provider</a>
<a href="Portal">Portal</a>. If a member is marked as delinquent, the provider should collect payment upfront for non-emergency services. See below for the placement of the delinquency reminder: