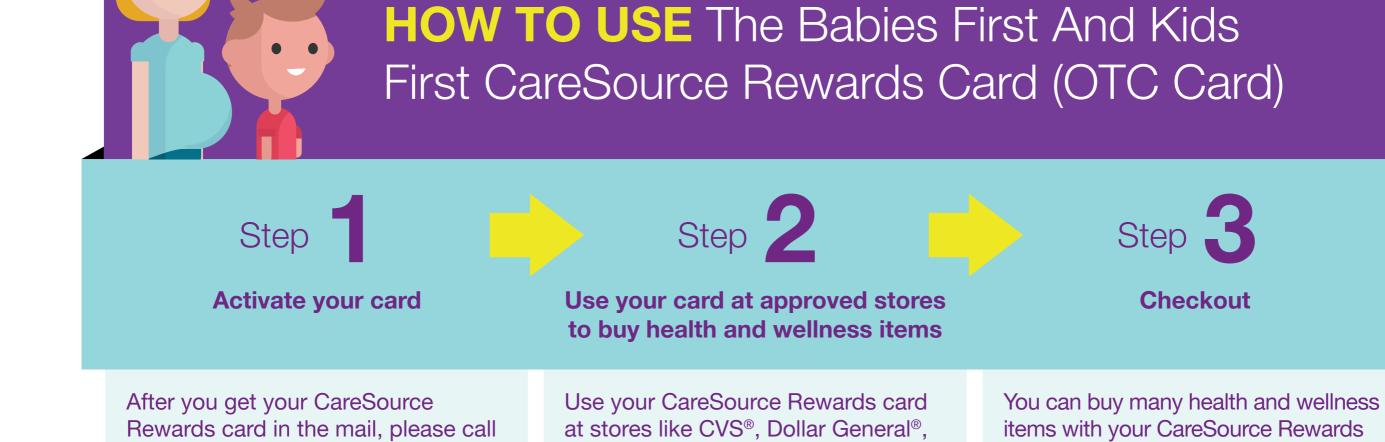

1-888-682-2400 or go to myotccard.

Member ID. The 19-digit number is

com and enter the 19-digit card

number and your CareSource

listed on the front of your card.

as you earn rewards.

claim before reward the will be added.

 Deodorant and lotion First aid items Toothpaste and mouthwash • Hair care products • And much more!

Family Dollar®, Kroger®, Rite Aid®,

Walgreens®, Walmart® and many

more. You will use the card to pay

like you would with a credit card.

**HOW TO USE** MyHealth Rewards

Step 3

Checkout

card. Use your card for payment on

Below/Here are examples of what you

eligible health and wellness items.

can buy with your card:

• Diapers and baby wipes